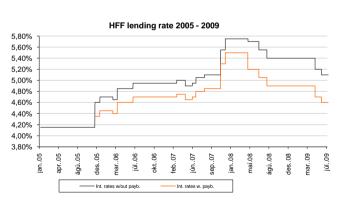

## Market Developments

The Housing Financing Fund (HFF) issued roughly ISK 2.4 billion in mortgages in July. Of that amount, approximately ISK 1.7 billion were general mortgages and slightly less than ISK 700 million were mortgages for rental housing. The total amount issued this month decreased by 6.9% from the previous month. The average general loan amounted to approximately 10.1 million in July which is 5% less than in June. The Fund issued about ISK 8 billion in the second quarter which is a reduction of 15% from the first quarter of this year. The total amount issued the first six months came to about 17.4 billion which is 30% less than the first six months last year.