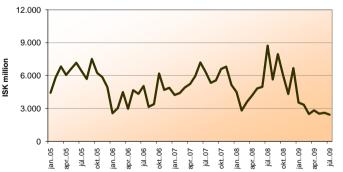

| Series                                                                                                                                                                                                                                                                                                                                                                                                                                                                                                                                                                                                                                                                                                                                                                                                                                                                                                                                                                                                                                                                                                                                                                                                                                                                                                                                                                                                                                                                                                                                                                                                                                                                                                                                                                                                                                                                                                                                                                                                                                                                                                                        | May<br>2009 | Jun.<br>2009 | Jul.<br>2009 | Duration | Face<br>value | Outst.<br>F.value |  |  |
|-------------------------------------------------------------------------------------------------------------------------------------------------------------------------------------------------------------------------------------------------------------------------------------------------------------------------------------------------------------------------------------------------------------------------------------------------------------------------------------------------------------------------------------------------------------------------------------------------------------------------------------------------------------------------------------------------------------------------------------------------------------------------------------------------------------------------------------------------------------------------------------------------------------------------------------------------------------------------------------------------------------------------------------------------------------------------------------------------------------------------------------------------------------------------------------------------------------------------------------------------------------------------------------------------------------------------------------------------------------------------------------------------------------------------------------------------------------------------------------------------------------------------------------------------------------------------------------------------------------------------------------------------------------------------------------------------------------------------------------------------------------------------------------------------------------------------------------------------------------------------------------------------------------------------------------------------------------------------------------------------------------------------------------------------------------------------------------------------------------------------------|-------------|--------------|--------------|----------|---------------|-------------------|--|--|
| HFF14                                                                                                                                                                                                                                                                                                                                                                                                                                                                                                                                                                                                                                                                                                                                                                                                                                                                                                                                                                                                                                                                                                                                                                                                                                                                                                                                                                                                                                                                                                                                                                                                                                                                                                                                                                                                                                                                                                                                                                                                                                                                                                                         | 3,92%       | 3,74%        | 3,94%        | 2,5      | 70,7          | 42,1              |  |  |
| HFF24                                                                                                                                                                                                                                                                                                                                                                                                                                                                                                                                                                                                                                                                                                                                                                                                                                                                                                                                                                                                                                                                                                                                                                                                                                                                                                                                                                                                                                                                                                                                                                                                                                                                                                                                                                                                                                                                                                                                                                                                                                                                                                                         | 3,94%       | 4,14%        | 4,43%        | 6,5      | 150,7         | 122,8             |  |  |
| HFF34                                                                                                                                                                                                                                                                                                                                                                                                                                                                                                                                                                                                                                                                                                                                                                                                                                                                                                                                                                                                                                                                                                                                                                                                                                                                                                                                                                                                                                                                                                                                                                                                                                                                                                                                                                                                                                                                                                                                                                                                                                                                                                                         | 4,01%       | 4,38%        | 4,40%        | 10,3     | 154,6         | 139,2             |  |  |
| HFF44                                                                                                                                                                                                                                                                                                                                                                                                                                                                                                                                                                                                                                                                                                                                                                                                                                                                                                                                                                                                                                                                                                                                                                                                                                                                                                                                                                                                                                                                                                                                                                                                                                                                                                                                                                                                                                                                                                                                                                                                                                                                                                                         | 4,02%       | 4,35%        | 4,45%        | 13,3     | 237,5         | 223,4             |  |  |
| We date the least of the date |             |              |              |          |               |                   |  |  |

\*Yield on the last trading day of each month Duration (yrs) and class size (MISK) as of end of July '09 Of the total issuance of the face value, ISK 9.6 bn in HFF14, 9.6 bn in HFF24, 9.6 bn in HFF34 and HFF44 directly belong to the lending facilitation for HFF bond market makers