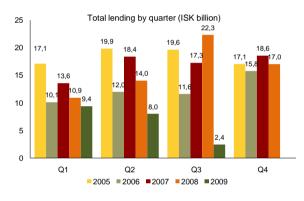

## Market Developments

The Housing Financing Fund (HFF) issued roughly ISK 2.4 billion in mortgages in July. Of that amount, approximately ISK 1.7 billion were general mortgages and slightly less than ISK 700 million were mortgages for rental housing. The total amount issued this month decreased by 6.9% from the previous month. The average general loan amounted to approximately 10.1 million in July which is 5% less than in June. The Fund issued about ISK 8 billion in the second quarter which is a reduction of 15% from the first quarter of this year. The total amount issued the first six months came to about 17.4 billion which is 30% less than the first six months last year.