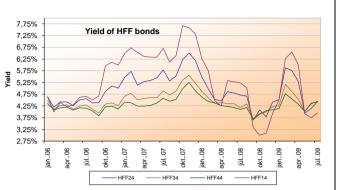

Total turnover of HFF bonds reached close to ISK 122 million in July, an increase of 62% from the previous month. This year, total turnover of HFF bonds amounts to almost ISK 530 billion, so far.

In July, HFF and Bolungarvik Savings bank (SB) signed an agreement regarding HFF's purchase of SB's mortgage pool valued at approximately ISK 500 million, pursuant to Law no.125/2008, Regulation no.1081/2008 and HFF 's Rules on the purchase of mortgages from financial institutions. HFF paid 79% of the mortgage pool's market price by handing over HFF bonds to SB in series HFF150434 amounting to ISK 90 million and HFF150644 amounting to ISK 196 million. The remaining 21% will be settled with SB in 8 years. Until the year 2010, SB is not authorized to lend or sell the HFF bonds in a secondary market and is exclusively authorized to use the bonds as collateral in transactions with the Central Bank of Iceland (CBI). In case SB chooses to sell the HFF bonds, it is obligated to spread the sale over a 3 year period in such a way that the maximum value sold each year, beginning in 2010, is equal to 1/3 of the nominal value of the bonds. In 2009, HFF is also entitled to exchange the above stated HFF bonds from a new bond series to be issued this year, so that the bond's book value at the time of exchange is equal to the bonds' market value on the exchange date.

| Series                                                                                                                                                                                                                                                                                                                                                                                                                                                                                                                                                                                                                                                                                                                                                                                                                                                                                                                                                                                                                                                                                                                                                                                                                                                                                                                                                                                                                                                                                                                                                                                                                                                                                                                                                                                                                                                                                                                                                                                                                                                                                                                        | May<br>2009 | Jun.<br>2009 | Jul.<br>2009 | Duration | Face<br>value | Outst.<br>F.value |  |  |
|-------------------------------------------------------------------------------------------------------------------------------------------------------------------------------------------------------------------------------------------------------------------------------------------------------------------------------------------------------------------------------------------------------------------------------------------------------------------------------------------------------------------------------------------------------------------------------------------------------------------------------------------------------------------------------------------------------------------------------------------------------------------------------------------------------------------------------------------------------------------------------------------------------------------------------------------------------------------------------------------------------------------------------------------------------------------------------------------------------------------------------------------------------------------------------------------------------------------------------------------------------------------------------------------------------------------------------------------------------------------------------------------------------------------------------------------------------------------------------------------------------------------------------------------------------------------------------------------------------------------------------------------------------------------------------------------------------------------------------------------------------------------------------------------------------------------------------------------------------------------------------------------------------------------------------------------------------------------------------------------------------------------------------------------------------------------------------------------------------------------------------|-------------|--------------|--------------|----------|---------------|-------------------|--|--|
| HFF14                                                                                                                                                                                                                                                                                                                                                                                                                                                                                                                                                                                                                                                                                                                                                                                                                                                                                                                                                                                                                                                                                                                                                                                                                                                                                                                                                                                                                                                                                                                                                                                                                                                                                                                                                                                                                                                                                                                                                                                                                                                                                                                         | 3,92%       | 3,74%        | 3,94%        | 2,5      | 70,7          | 42,1              |  |  |
| HFF24                                                                                                                                                                                                                                                                                                                                                                                                                                                                                                                                                                                                                                                                                                                                                                                                                                                                                                                                                                                                                                                                                                                                                                                                                                                                                                                                                                                                                                                                                                                                                                                                                                                                                                                                                                                                                                                                                                                                                                                                                                                                                                                         | 3,94%       | 4,14%        | 4,43%        | 6,5      | 150,7         | 122,8             |  |  |
| HFF34                                                                                                                                                                                                                                                                                                                                                                                                                                                                                                                                                                                                                                                                                                                                                                                                                                                                                                                                                                                                                                                                                                                                                                                                                                                                                                                                                                                                                                                                                                                                                                                                                                                                                                                                                                                                                                                                                                                                                                                                                                                                                                                         | 4,01%       | 4,38%        | 4,40%        | 10,3     | 154,6         | 139,2             |  |  |
| HFF44                                                                                                                                                                                                                                                                                                                                                                                                                                                                                                                                                                                                                                                                                                                                                                                                                                                                                                                                                                                                                                                                                                                                                                                                                                                                                                                                                                                                                                                                                                                                                                                                                                                                                                                                                                                                                                                                                                                                                                                                                                                                                                                         | 4,02%       | 4,35%        | 4,45%        | 13,3     | 237,5         | 223,4             |  |  |
| We date the least of the date |             |              |              |          |               |                   |  |  |

\*Yield on the last trading day of each month Duration (yrs) and class size (MISK) as of end of July '09 Of the total issuance of the face value, ISK 9.6 bn in HFF14, 9.6 bn in HFF24, 9.6 bn in HFF34 and HFF44 directly belong to the lending facilitation for HFF bond market makers